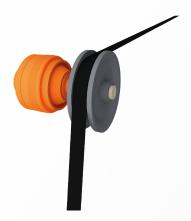

#### FOR PRECISION TENSION CONTROL DEDICATED TO YOUR APPLICATIONS

with pulley mounting solution

- Compact, easy to install with different accessories solution (cartridge style, pulley, cantilever)
- Industrial M8 connector (5 meters cable included)

FAT 50 EMP BRAKES

- Smooth torque transmission with the magnetic powder-ball technology
- · Clean (dustless) & silent actuator
- Electrical brake (24V supply)
   Torque proportional to current & independent of RPM