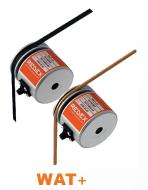

FAT 50 EMP BRAKES

- Smooth torque transmission with the magnetic powder-ball technology
- · Clean (dustless) & silent actuator
- Electrical brake (24V supply)
   Torque proportional to current & independent of RPM