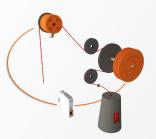

## **SCHEMES**

TENSION CONTROL WIRE CAPSTAN

**FLYER** 

TENSION CONTROL SPOOL UNWINDER

**CREEL SOLUTION**