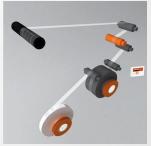

### FOR ACCURATE CLOSED-LOOP CONTROL ON EACH INDIVIDUAL YARN / FIBER / WEB

WAT+

with pulley mounting solution

- Compact, easy to install with different accessories solution (cartridge style, pulley, cantilever)
- Industrial M8 connector (5 meters cable included)

**FAT 50** 

EMP BRAKES

- Smooth torque transmission with the magnetic powder-ball technology
- · Clean (dustless) & silent actuator
- Electrical brake (24V supply)
   Torque proportional to current & independent of RPM

#### **DG BLOCK**

MULTISTAND CONTROLLER

- Compact, affordable digital controller
- All in One Solution:
   Build-in precision amplifier
   PID regulation algorithm
   Build-in power supply for brake
- Bus connector for supply & process

HMI & PLC
COMMUNICATION

**SIEMENS** 