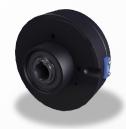

### FOR ACCURATE CLOSED-LOOP CONTROL ON EACH INDIVIDUAL YARN / FIBER / WEB

WAT+

with pulley mounting solution

- Compact, easy to install with different accessories solution (cartridge style, pulley, cantilever)
- Industrial M8 connector (5 meters cable included)