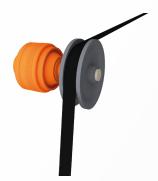

### FOR ACCURATE CLOSED-LOOP CONTROL ON EACH INDIVIDUAL YARN / FIBER / WEB

WAT+

with pulley mounting solution

- Compact, easy to install with different accessories solution (cartridge style, pulley, cantilever)
- Industrial M8 connector (5 meters cable included)