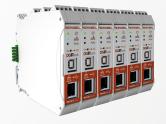

#### **DG BLOCK**

MULTISTAND CONTROLLER

- Compact, affordable digital controller
- All in One Solution:
   Build-in precision amplifier
   PID regulation algorithm
   Build-in power supply for brake
- Bus connector for supply & process