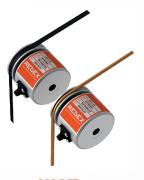

**FAT 50** 

EMP BRAKES

- Smooth torque transmission with the magnetic powder-ball technology
- · Clean (dustless) & silent actuator
- Electrical brake (24V supply)
   Torque proportional to current & independent of RPM