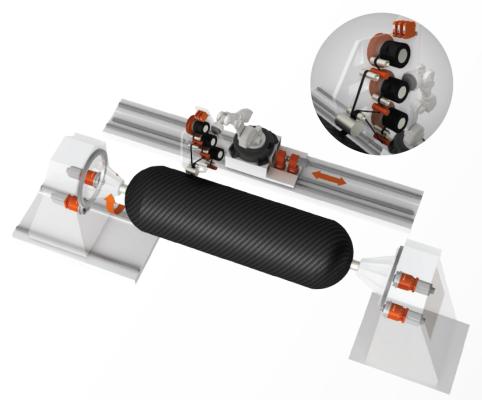

### FOR ACCURATE CLOSED-LOOP CONTROL ON EACH INDIVIDUAL YARN / FIBER / WEB

WAT+

with pulley mounting solution

- Compact, easy to install with different accessories solution (cartridge style, pulley, cantilever)
- Industrial M8 connector (5 meters cable included)

**FAT 50** 

EMP BRAKES

- Smooth torque transmission with the magnetic powder-ball technology
- · Clean (dustless) & silent actuator
- Electrical brake (24V supply)
   Torque proportional to current & independent of RPM

#### **DG BLOCK**

MULTISTAND CONTROLLER

- Compact, affordable digital controller
- All in One Solution:
   Build-in precision amplifier
   PID regulation algorithm
   Build-in power supply for brake
- Bus connector for supply & process

HMI & PLC
COMMUNICATION

**SIEMENS** 