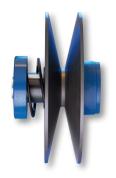

## Symmetrical variable speed pulley technology up to 160 kW

V-shaped and symmetrical cross-section